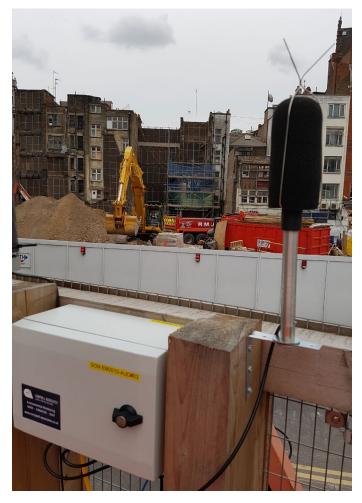

The EM2030 kit consists of a rugged measurement unit, weatherproof outdoor microphone, a microphone mounting stand and cable and a mains power supply.

All data is uploaded directly to the Sonitus Cloud (or any other cloud service); the secure online platform where you can access all the activity from your monitor(s).

## MICROPHONE

Sensitivity: SOmV/Pa Connection: BNC to BNC (3m cable as standard) Power Supply: Constant current ICP, 18V 4mA