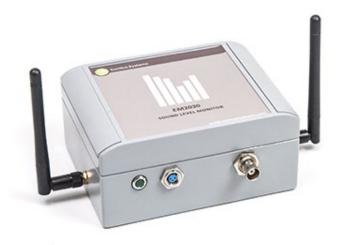

# SONITUS EN12030 NOISE MONITOR

The EM2030 is a fully automated, remote sound level monitor. The unit is designed for simple operation and reliability in tough environments. The EM2030 is the latest in our series of automated noise monitoring systems.

CAMPBELL ASSOCIAT

SOUND, VIBRATION & AIR SOLUTIONS

ES

With an extended measurement range and automatic audio capture options, the EM2030 provides a reliable measurement system for all environmental and industrial applications.

The EM2030 kit consists of a rugged measurement unit, weatherproof outdoor microphone, a microphone mounting stand and cable and a mains power supply.

All data is uploaded directly to the Sonitus Cloud (or any other cloud service); the secure online platform where you can access all the activity from your monitor(s).