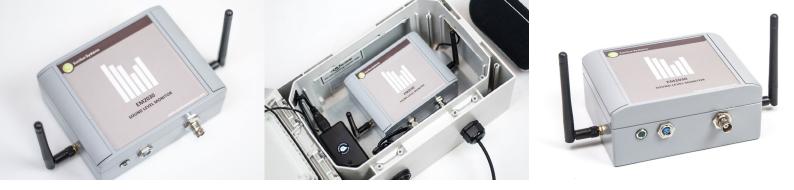

The EM2030 kit consists of a rugged measurement unit, weatherproof outdoor microphone, a microphone mounting stand and cable and a mains power supply.

All data is uploaded directly to the Sonitus Cloud (or any other cloud service); the secure online platform where you can access all the activity from your monitor(s).